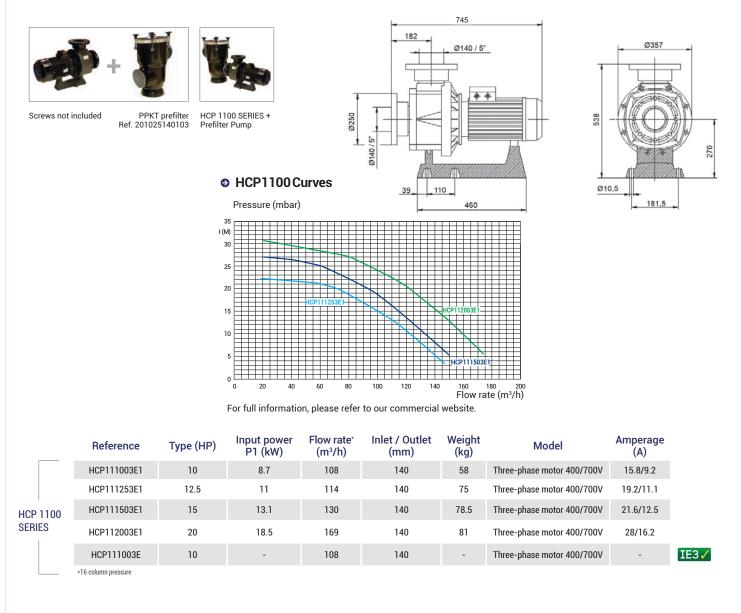

## Centrifugal pumps for up stream equipment, spas

- The three-phase motors are compliant with the IE3 standard
- Hydraulic body, diffuser, impeller and flange in Noryl charged with fiber glass, reinforced to reach 3.5 kg/cm<sup>2</sup> working pressure
- Turbine made of reinforced Noryl
- This pump is suitable to be used for salt water and sea water
- Operates at 50 Hz / 2850 rpm, IP55, class F insulation
- Connection: inlet/outlet 140 mm
- Works with PPKT prefilter
- O Usages: up stream equipment, spas

| PPKT<br>PREFILTER | Reference    | Capacity (liters) | Flange | Inlet socket | Outlet socket | Weight (kg) | Volume (m <sup>3</sup> ) |
|-------------------|--------------|-------------------|--------|--------------|---------------|-------------|--------------------------|
|                   | 201025140103 | 25                | -      | 140          | -             | 33.5        | 0.450                    |